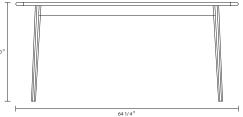

## Desert Dining Table

VONNEGUT KRAFT INFO@VONNEGUTKRAFT.COM VONNEGUTKRAFT.COM

Designed 2013
Description Table

Dimensions Available in two dimensions:

30" H x 41 1/4" W x 36.5" D 30" H x 64 1/4" W x 36.5" D