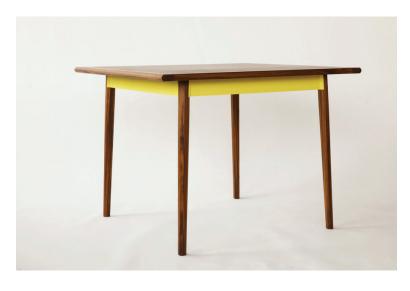

Material Powder coated steel, teak

Finish Powder coated yellow steel, oil/wax finish

Custom colors available for an additional fee.

Lead time Please allow 3-6 weeks

30 " 41 1/4"

Desert diningtable's shaped octagonal supports taper up to an element of surprise: a bold powder coated apron/frame that receives its legs from the outside, in and serves as a vibrant underscore to a top that draws upon classic Shaker joinery.