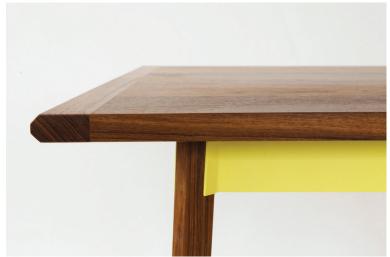

Material Powder coated steel, teak

Finish Powder coated yellow steel, oil/wax finish

Custom colors available for an additional fee.

Lead time Please allow 3-6 weeks

30 " 41 1/4"

Desert diningtable's shaped octagonal supports taper up to an element of surprise: a bold powder coated apron/frame that receives its legs from the outside, in and serves as a vibrant underscore to a top that draws upon classic Shaker joinery.