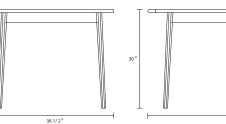

## Desert Dining Table

VONNEGUT KRAFT INFO@VONNEGUTKRAFT.COM VONNEGUTKRAFT.COM

Designed 2013
Description Table

Dimensions Available in two dimensions:

30" H x 41 1/4" W x 36.5" D 30" H x 64 1/4" W x 36.5" D